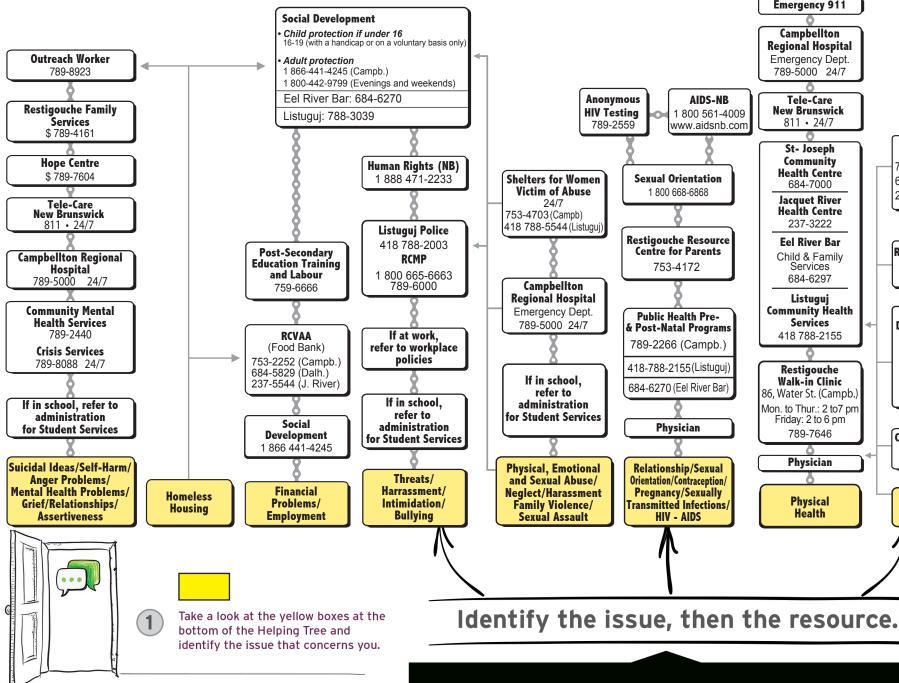

## HELPING TREE

Help lines: 24/7

CHIMO 1-800-667-5005 www.chimohelpline.ca For all ages

**Kids Help Phone** 1-800-668-6868 www.kidshelpphone.ca **Tel-Jeunes** 1-800-263-2266 www.telieunes.com For 5 to 20 years of age Listugui Suicide **Prevention** Hotline 506-789-3800

**Canadian National** Institue for the Blind 1 800 270-2642

**Deaf and Hard of Hearing Services** 1 506 633-0599

**Emergency 911** 

Campbellton Regional Hospital Emergency Dept. 789-5000 24/7

Tele-Care **New Brunswick** 811 • 24/7

> St- Joseph Community **Health Centre** 684-7000

**Jacquet River** Health Centre 237-3222

**Eel River Bar** Child & Family 684-6297

Listuguj Community Health Services

**Physical** 

Health

Disorders Progra For Child & 418 788-2155 **Adolescent** St-Joseph Restigouche Walk-in Clinic Community Health Centre 6, Water St. (Campb 684-7727

Mon. to Thur.: 2 to 7 pn Friday: 2 to 6 pm 789-7646 **Community Mental Health Services** Physician

> **Eating Disorders**

789-2440

Restigouche Family

Services

\$ 753-4161

**Pediatric Eating** 

**Nutrition Clinic** 789-5140 (Campb. 684-7092 (Dalh.) 237-3222 (J. River)

> **Campbellton Campus** 789-2377

> > **Drop-Out** (Under 21 years old) Post Secondary **Education, Training** and Labour 759-6666

NBCC

If in school, refer to administration for Student Services

**School Difficulties/** 

Drop-Out/

Literacy

Legal **Problems** 

This reference tool was developed to assist companions within the school setting to provide support for youth from grade 6 to 12.

**New Brunswick** 

**Public Legal** 

**Education and** 

506 453-5369

**Victim Services** 

789-2388

**Parole** 1 800 874-2652

789-2339

**Court Services** 

789-2364

684-7517

753-6453

Listuguj Police

418 788-2003

**RCMP** 

1 800 665-6663

789-6000

nformation Services

Alcohol and Drug Use during Pregnancy Help Line

Gambling Help Line

1 800 461-1234

1 877 327-4636 Crime Stoppers 1 800 222-8477 **Community Mental** 

**Eel River Bar** 

**Health Services** 

789-2440

684-6272

**Probation Services** Listuguj Mawiomi Outpatient Treatment Centre 418 788-5135

Listuguj Youth Dalhousie Regional Addiction 418 788-2155 Correctional Čentre

Addiction Services 789-7055 • 24/7 **Legal Aid NB** 

> If in school, refer to administration for Student Services

> > **Addiction Problems:** Smoking, Illicit or Prescribed Drugs. Alcohol, Internet, Sex & Gambling

www.thelinkprogram.com

Once you've identified the issue, look at the support services listed for each (white boxes) and find the one that feels right for you.

START HERE

All services listed are free of charge, except those idendified by a dollar sign (\$). All services available 24 hours a day, 7 days a week are identified by 24/7.

RESTIGOUCHE SUICIDE PREVENTION COMMITTEE